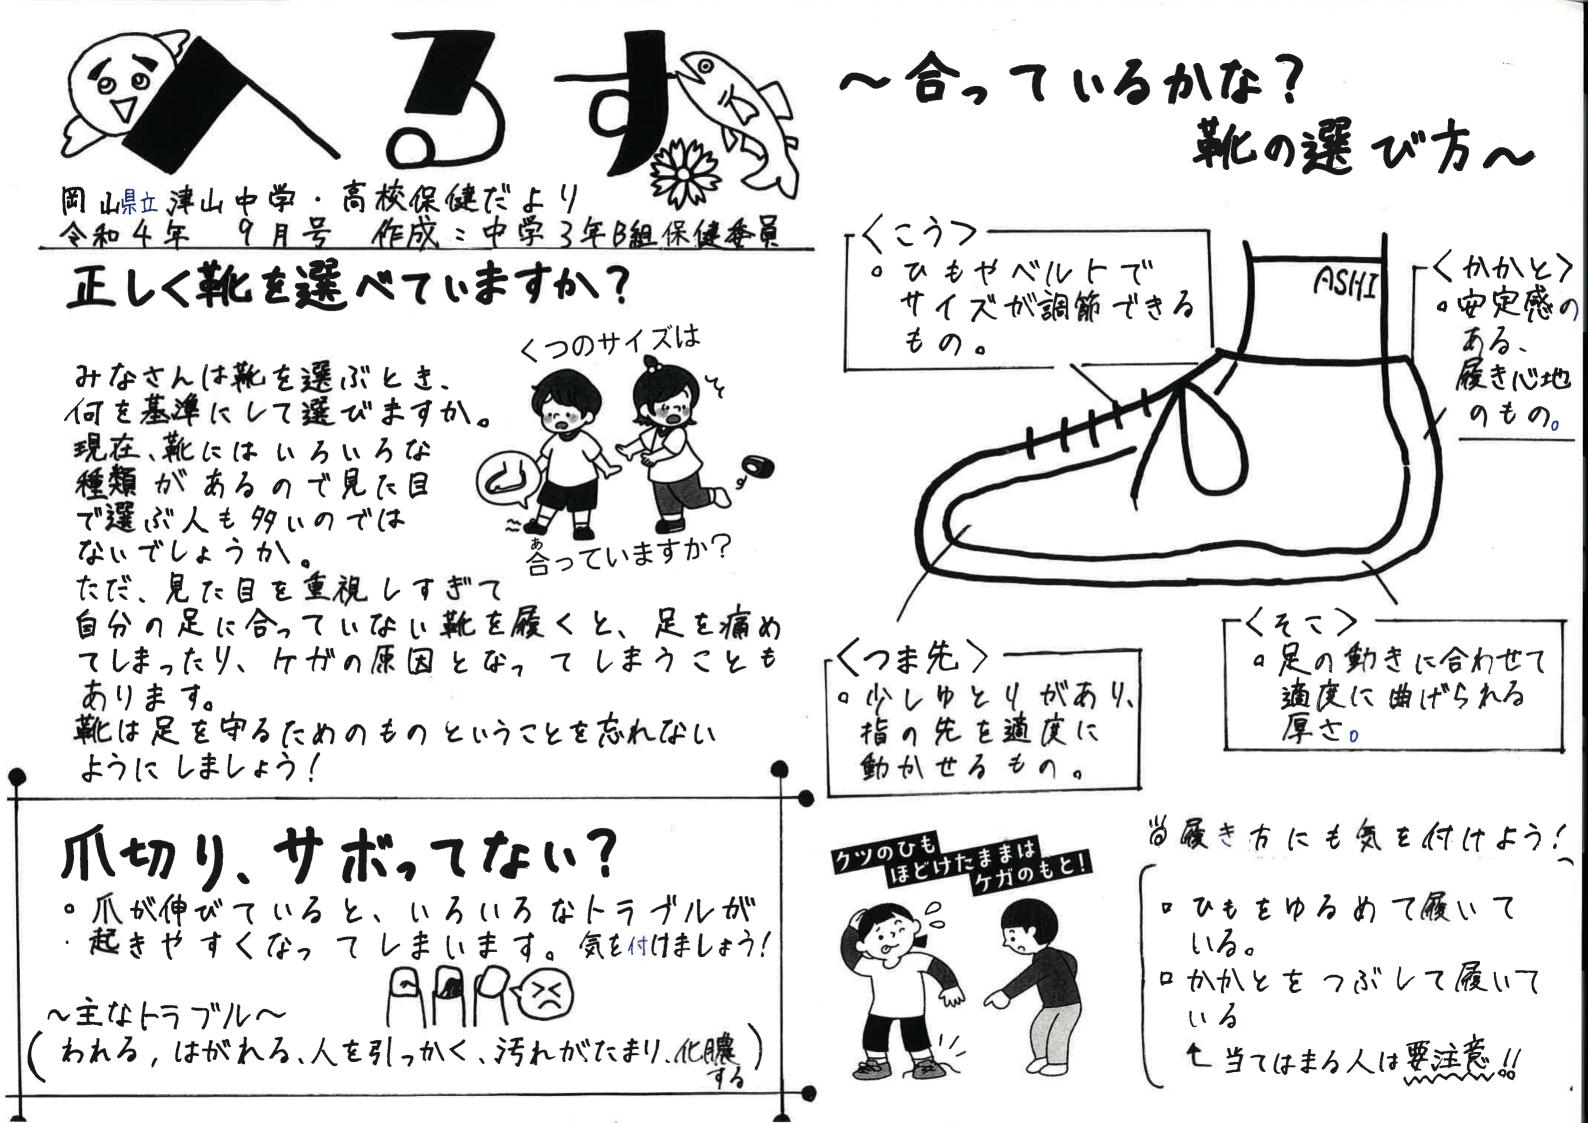

実は、「毒がないへどは、咬まれても痛いだけ」ではないのです。 咬まれたトコロからへどの持っていた雑菌が入り、月重れあがってしまし、すいます。 咬まれたら、たとえ着のないへどでも医療機関を受診してくたさし、



日本にいる毒人ビに咳まれても、同死することはまずありまた。 しかし、誤った村かなどをするこ、命の危険があります。 行を咳まれたらい交批に働い指輪が肥時計、アンクレットなどを 全て外してください。月重れた時にくいれだりとなくなったりしてしまいます。 腫れたわれた地性マジグでキングしたり、写真を撮るとなみたいです!



咬まれて赤く腫れた部分と、正常の部分の境界に油性マジックで点線と日時を記載しています。 こうすることで、腫れが経時的に進行している様子が判断しやすくなります。可能であれば、写 真も撮っておくのが望ましいです。

自分でできる応急処置

- 受傷部位を流水で洗浄し、よく観察した後、
  滅菌ガーゼや三角巾などで軽く覆う
- ●毒素が血流で身体に回らないように、安静 にさせる
- ●手足を咬まれた時は、可能であれば、受傷 部位を心臓に近い高さに挙げて安静を保つ
- 一般財団法人、日本生宅族学科研究所ジャパッン・スネークセンター

▲ 以下の行為は、出血や阻血、感 染、神経損傷などの危険をまね く恐れがあるため、行わないで ください。 毒素を体外に出そうとして ★ 受傷部位を切開する ★ □で吸い出す ★ 毒素が身体に回らないように G0277-78-5193 (24時間受付力) Gif371-2301 群原和田市藪場町3312 Dintoの snake - centen Com