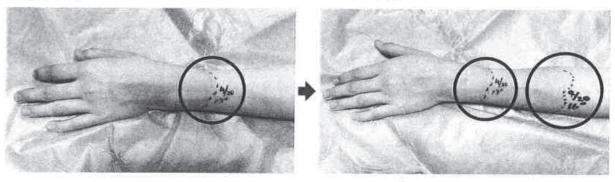

咬まれて赤く腫れた部分と、正常の部分の境界に油性マジックで点線と日時を記載しています。 こうすることで、腫れが経時的に進行している様子が判断しやすくなります。可能であれば、写 真も撮っておくのが望ましいです。

自分でできる応急処置

- 受傷部位を流水で洗浄し、よく観察した後、
  滅菌ガーゼや三角巾などで軽く覆う
- ●毒素が血流で身体に回らないように、安静 にさせる
- ●手足を咬まれた時は、可能であれば、受傷 部位を心臓に近い高さに挙げて安静を保つ
- 一般財団法人、日本生宅族学科研究所ジャパッン・スネークセンター