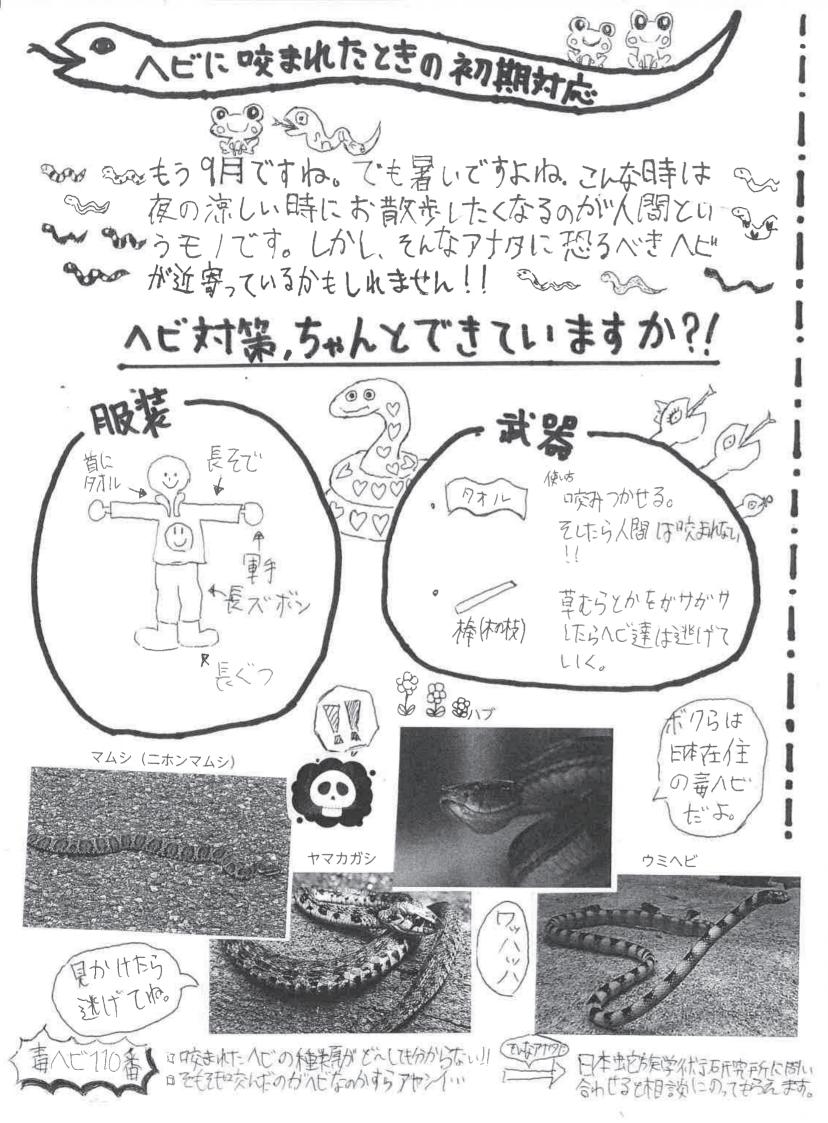

実は、「毒がないへどは、咬まれても痛いだけ」ではないのです。 咬まれたトコロからへどの持っていた雑菌が入り、月重れあがってしまし、すいます。 咬まれたら、たとえ着のないへどでも医療機関を受診してくたさし、



日本にいる毒人ビに咳まれても、同死することはまずありまた。 しかし、誤った村かなどをするこ、命の危険があります。 行を咳まれたらい交批に働い指輪が肥時計、アンクレットなどを 全て外してください。月重れた時にくいれだりとなくなったりしてしまいます。 腫れたわれた地性マジグでキングしたり、写真を撮るとなみたいです!



咬まれて赤く腫れた部分と、正常の部分の境界に油性マジックで点線と日時を記載しています。 こうすることで、腫れが経時的に進行している様子が判断しやすくなります。可能であれば、写 真も撮っておくのが望ましいです。

自分でできる応急処置

- 受傷部位を流水で洗浄し、よく観察した後、
  滅菌ガーゼや三角巾などで軽く覆う
- ●毒素が血流で身体に回らないように、安静 にさせる
- ●手足を咬まれた時は、可能であれば、受傷 部位を心臓に近い高さに挙げて安静を保つ
- 一般財団法人、日本生宅族学科研究所ジャパッン・スネークセンター

▲ 以下の行為は、出血や阻血、感 染、神経損傷などの危険をまね く恐れがあるため、行わないで ください。 毒素を体外に出そうとして ★ 受傷部位を切開する ★ □で吸い出す ★ 毒素が身体に回らないように G0277-78-5193 (24時間受付力) Gif371-2301 群原和田市藪場町3312 Dintoの snake - centen Com